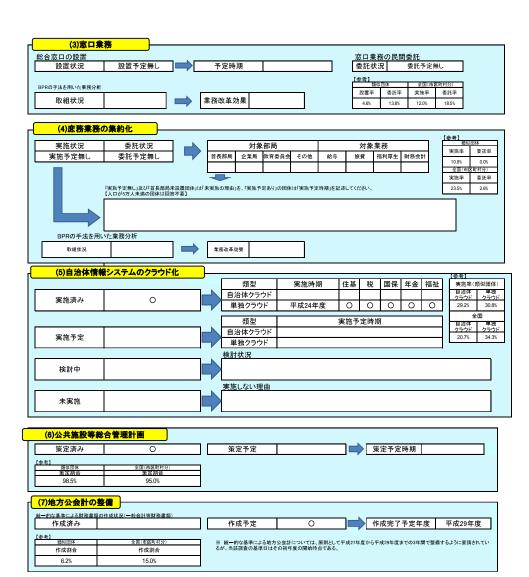

|      |                   | 0              |                                                                                 | 100.0%      | 74.7%           |
| 介護支援センター                 | 0         | 0           |      |                   | 0              |                                                                                 | 33.3%       | 50.6%           |
| 福祉・保健センター                | 1         | 0           | 0.0% | 前辺で運営すべき飛貨であるため   | 1              | 町の保健・福祉・医療・介護分野の各行政を担う中心施設であり、直営で運営すべき施設である。                                    | 45.8%       | 53.4%           |
| 児童クラブ、学童館等               | 1         | 0           | 0.0% | ロスト選が見込まれないたの     | 1              | 指定管理者制度でコスト増が見込まれるため、児童館の運営のみ児童厚生員(臨時職員)が行い、管理等は別施設に常駐の<br>児童福祉和当部局が相当している。     | 11.9%       | 22.6%           |